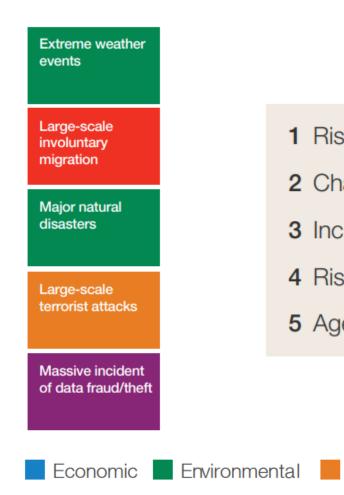

#### GLOBAL RISKS REPORT 2017

1 Rising Income and wealth disparity

- 2 Changing climate
- 3 Increasing polarization of societies

Geopolitical Societal Technological

- 4 Rising cyber dependency
- 5 Ageing population